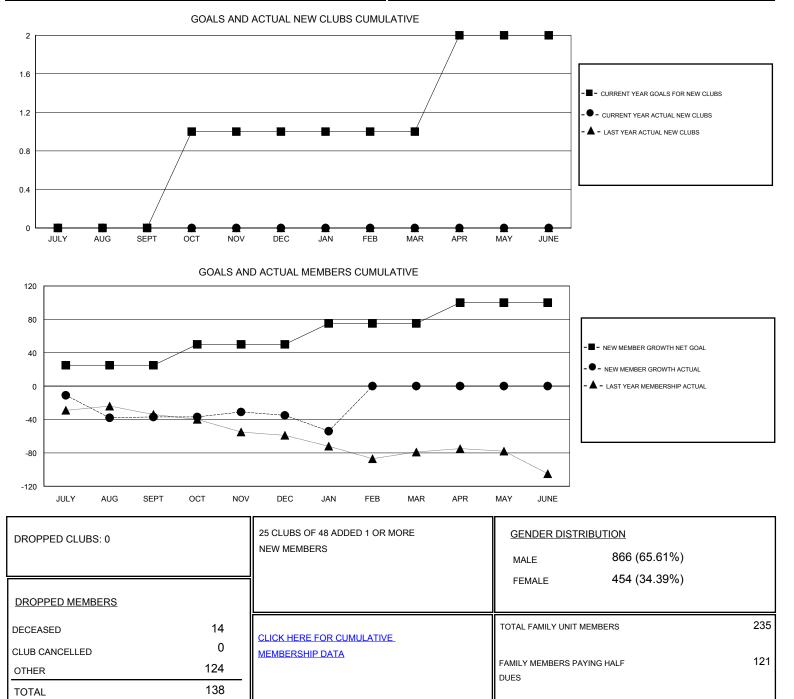

## LOCATION GEORGIA

GMT CA Clubs Members RESULTS FOR 2016-2017 RESULTS FOR 2016-2017 NEW CLUB GOAL NEW CLUBS DROPPED CLUBS NEW MEMBER GROWTH NEW MEMBER DROPPED QUARTER QUARTER NET GOAL (not reinstated GROWTH ACTUAL (not MEMBERS ACTUAL or transfers) reinstated or transfers) (including transfers) 0 0 0 25 59 96 JULY/AUG/SEPT JULY/AUG/SEPT 0 0 1 25 17 OCT/NOV/DEC OCT/NOV/DEC 19 0 0 0 25 25 6 JAN/FEB/MAR JAN/FEB/MAR 0 0 1 APR/MAY/JUNE APR/MAY/JUNE 25 0 0